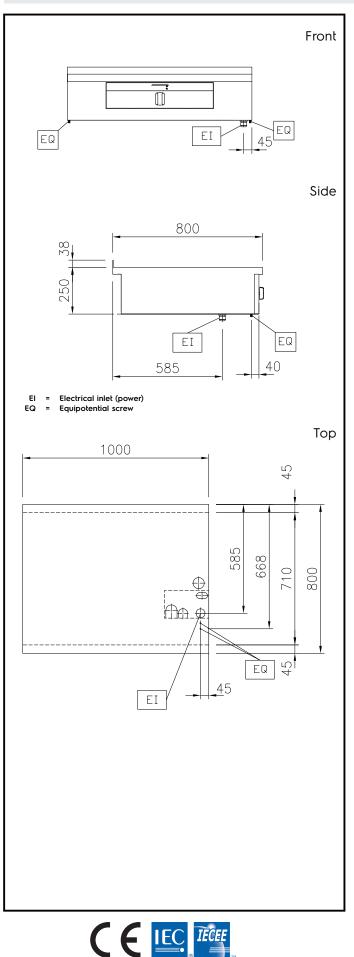

## Electric

| Supply voltage:<br>588097 (MARBABJOBO)<br>Total Watts:            | 230 V/1N ph/50/60 Hz<br>0.6 kW    |
|-------------------------------------------------------------------|-----------------------------------|
| Key Information:                                                  |                                   |
| Configuration:<br>Front Plates Power:<br>Front Plates dimensions: | One-Side Operated;Top<br>0 - 0 kW |
| External dimensions, Width:<br>External dimensions, Depth:        | 1000 mm<br>800 mm                 |
| External dimensions, Height:<br>Net weight:                       | 250 mm<br>38 kg                   |
| Sustainability                                                    |                                   |
| Current consumption:                                              | 4.13 Amps                         |